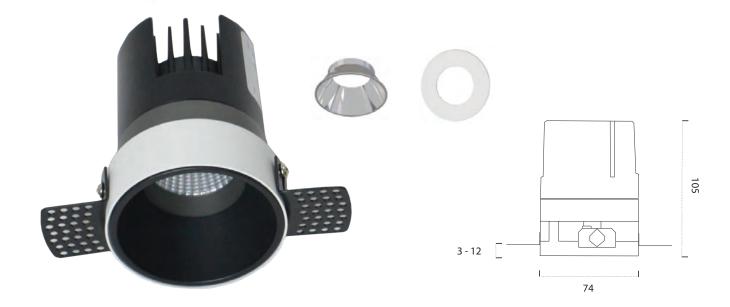

## **Trimless Downlight**

- Round frameless fixed indoor ceiling recessed LED downlight.
- Body made of aluminium, electrostaticly polyester powder coated.
- To be supplied with secondary reflector in white color (/WH), black color (/BL), or chrome (/CH).
- Based on Bridgelux V8 COB LED Gen 7 USA.
- Luminaire life time > 50,000 hours at 80% luminous flux.
- LED driver to be ordered separately.

| CODE                 | 2910           | 2910           |  |
|----------------------|----------------|----------------|--|
| Max Input (mA)       | 350 DC         | 500 DC         |  |
| Source Power (W)     | 6,1            | 8,9            |  |
| Lumen Source (Im)    | 727/757/811    | 1009/1051/1126 |  |
| Lumen Luminaire (Im) | 582/606/649    | 807/841/901    |  |
| CCT (K)              | 2700/3000/4000 | 2700/3000/4000 |  |
| Beams                | 38°            | 38°            |  |
| CRI                  | 90             | 90             |  |
| Dimension (mm)       | Ø85 x H105     | Ø85 x H105     |  |
| Weight (Kg)          | 0,25           | 0,25           |  |