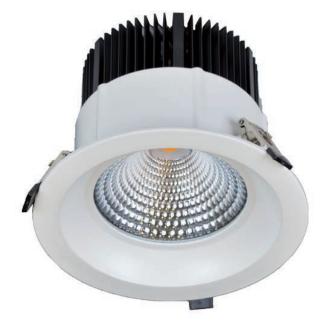

## **Faros Max**

- Indoor recessed LED downlight.
- Luminaire housing with ceiling trim in diecast aluminum electrostatically polyester powder coated white. Other colors available upon request.
- Luminaire heat sink in die cast aluminum.
- Based on Tridonic SLE G7 15mm or Bridgelux V13, available in CCT 2700/3000/4000K CRI90.

0,95

0,95

- Anodized Pure Aluminum-Dip coated LED reflector.
- For ceiling thickness from 8mm to 18mm.
- Luminaire lifetime > 50,000 hours at 70% luminous flux.
- LED driver to be ordered separately.
- EMERGENCY VERSION UPON REQUEST