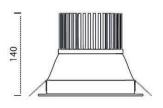

\*This product is only produced upon request (MOQ applied).

| CODE                 | 91845     | 91845     | 91845     |
|----------------------|-----------|-----------|-----------|
| Max Input (mA)       | 900       | 1050      | 1200      |
| Source Power (W)     | 31,5      | 37        | 43        |
| Lumen luminaire (lm) | 4062/4176 | 4652/4776 | 5240/5376 |
| CCT (K)              | 3000/4000 | 3000/4000 | 3000/4000 |
| Beams                | 60°       | 60°       | 60°       |
| CRI                  | >90       | >90       | >90       |
| Cut Out Ø (mm)       | 160       | 160       | 160       |