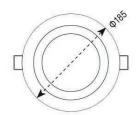

\*This product is only produced upon request (MOQ applied).

| CODE                 | 91845     | 91845     | 91845     |
|----------------------|-----------|-----------|-----------|
| Max Input (mA)       | 900       | 1050      | 1200      |
| Source Power (W)     | 31,5      | 37        | 43        |
| Lumen luminaire (lm) | 4062/4176 | 4652/4776 | 5240/5376 |
| CCT (K)              | 3000/4000 | 3000/4000 | 3000/4000 |
| Beams                | 60°       | 60°       | 60°       |
| CRI                  | >90       | >90       | >90       |
| Cut Out Ø (mm)       | 160       | 160       | 160       |