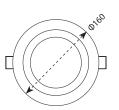

| CODE                 | 2607      | 2607      |  |
|----------------------|-----------|-----------|--|
| Max Input (mA)       | 500 DC    | 700 DC    |  |
| Source Power (W)     | 17,5      | 25,3      |  |
| Lumen Source (Im)    | 2658/2764 | 3600/3744 |  |
| Lumen Luminaire (Im) | 2126/2211 | 2880/2995 |  |
| CCT (K)              | 3000/4000 | 3000/4000 |  |
| Beams                | 60°       | 60°       |  |
| CRI                  | ≥ 90      | ≥90       |  |
| Cut Out Ø (mm)       | 140       | 140       |  |
| Weight (Kg)          | 0,76      | 0,76      |  |