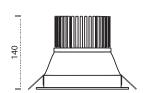

| CODE                 | 2607      | 2607      |  |
|----------------------|-----------|-----------|--|
| Max Input (mA)       | 500 DC    | 700 DC    |  |
| Source Power (W)     | 17,5      | 25,3      |  |
| Lumen Source (Im)    | 2658/2764 | 3600/3744 |  |
| Lumen Luminaire (Im) | 2126/2211 | 2880/2995 |  |
| CCT (K)              | 3000/4000 | 3000/4000 |  |
| Beams                | 60°       | 60°       |  |
| CRI                  | ≥ 90      | ≥90       |  |
| Cut Out Ø (mm)       | 140       | 140       |  |
| Weight (Kg)          | 0,76      | 0,76      |  |